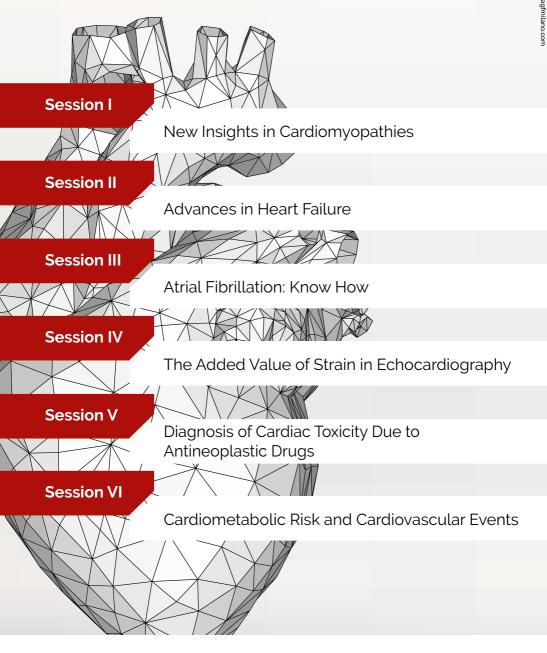

## FROM SCIENTIFIC RESEARCH TO CLINICAL PRACTICE



FONDAZIONE INTERNAZIONALE MENARINI

January 19<sup>th</sup> - 21<sup>st</sup>



Palermo (Italy)

**Organized by:** Department of Science for Promoting Health (ROSAMI) *University of Palermo* 

**Course Director** *Salvatore Novo* Department of Science for Promoting Health (ROSAMI) University of Palermo



## Organizing Secretariat and Provider:

Head Office Palermo Via U. Giordano n°37 -90144 Palermo Tel. 091 6867401 - Fax 091 9889354 E-mail: giusy.ventura@collage-spa.it Web: www.collage-spa.it

## Promoted by:

## Fondazione Internazionale Menarini Centro Direzionale Milanofiori 20089 Rozzano (Milan, Italy) - Edificio L – Strada 6 Phone: +39 02 55308110 - Fax: +39 02 55305739 E-mail: milan@fondazione-menarini.it website: www.fondazione-menarini.it